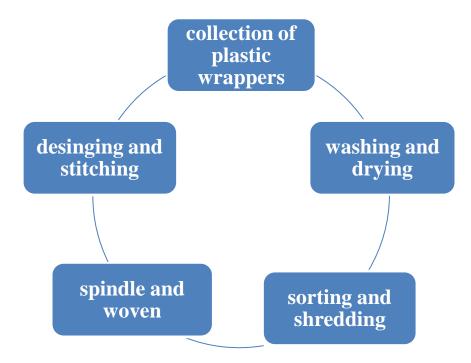

## **PROCESS**

## **Step 1- Collection of Plastic Wrappers:**

We did campaigning in college campus to aware everyone about hazards of plastic waste with slogan "Recycle Today for a Better Tomorrow".

We collect wrappers from nearby shops also.

## ${\bf Step~2}\text{-}~{\bf Washing~Plastic~Wrappers}$

After collecting wrappers we wash them with washing powder and dried them out.

## Step 3- Sorting and Shredding

After washing and drying wrappers we sort the wrappers as per their size, color, length, thickness etc. After sorting we did shredding by using scissors.

## STEP-4: Spindle and Woven

In the process of spindle we followed two ways:

By using "Charkha".

By hands.

After converting plastic strips into spindle the next step was to convert them into plastic sheets through the process of *Woven*.

## **STEP 5- Designing and Stitching:**

After spindle and woven process the next step that we followed was designing and stitching, in which we convert sheets into final products.