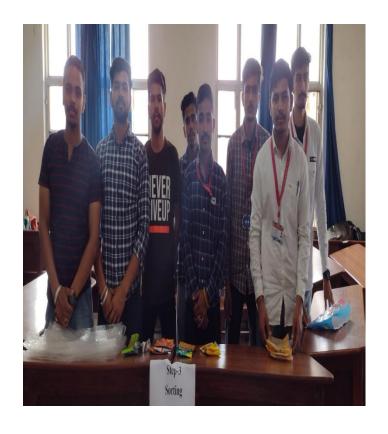

## Step 3- Sorting and Shredding

After washing and drying wrappers we sort the wrappers as per their size, color, length, thickness etc. After sorting we did shredding by using scissors.