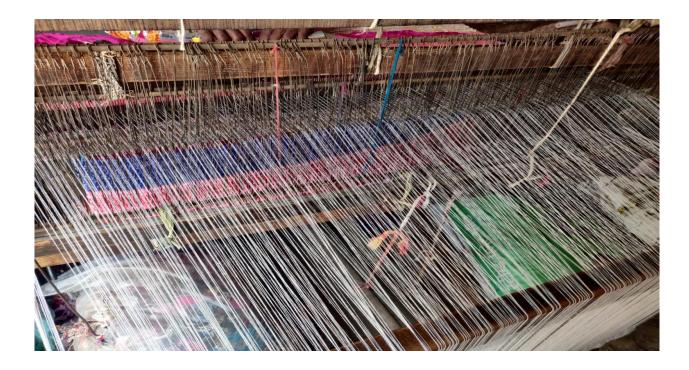

## STEP-4: Spindle and Woven

In the process of spindle we followed two ways:

By using "Charkha".

By hands.

After converting plastic strips into spindle the next step was to convert them into plastic sheets through the process of *Woven*.