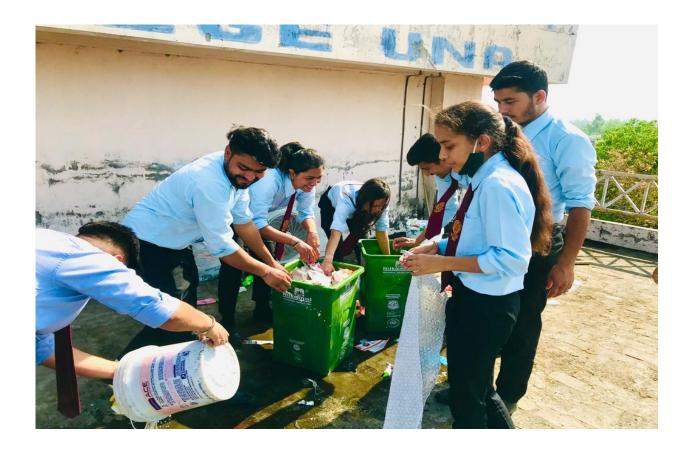

## **Step 1- Collection of Plastic Wrappers:**

We did campaigning in college campus to aware everyone about hazards of plastic waste with slogan "Recycle Today for a Better Tomorrow".

We collect wrappers from nearby shops also.

## ${\bf Step~2}\text{-}~{\bf Washing~Plastic~Wrappers}$

After collecting wrappers we wash them with washing powder and dried them out.