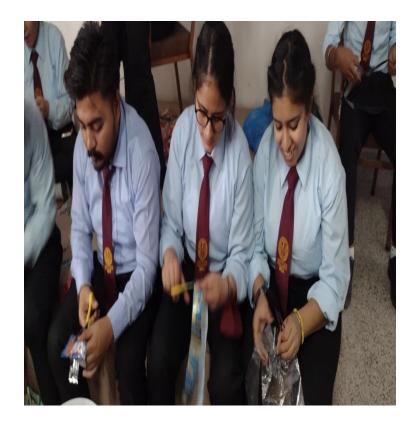

## Step 3- Sorting and Shredding

After washing and drying wrappers we sort the wrappers as per their size, color, length, thickness etc. After sorting we did shredding by using scissors.